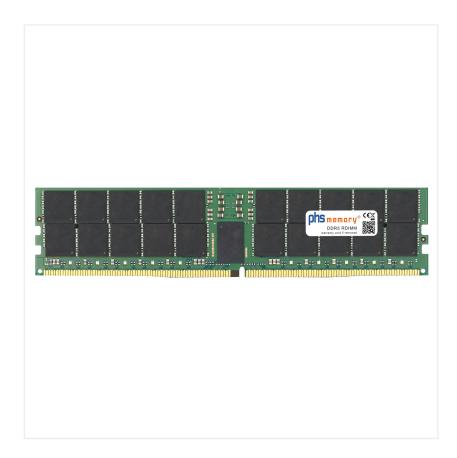

# 256GB Computer memory DDR5 for bluechip SERVERline T40323s RDIMM 3DS

# Memory Specification

| Memory size               | 256GB                      |  |  |
|---------------------------|----------------------------|--|--|
| Memory technology         | DDR5                       |  |  |
| ECC support               | ja                         |  |  |
| JEDEC Norm                | PC5-38400R                 |  |  |
| DRAM Organization         | 3DS 4H 16Gx4               |  |  |
| Rank                      | 8Rx4 (2S4Rx4)              |  |  |
| Туре                      | RDIMM (ECC Registered) 3DS |  |  |
| Number of pins            | 288 Pin DIMM               |  |  |
| Memory data transfer rate | 4800MHz                    |  |  |
| Voltage                   | 1,1 Volt                   |  |  |
| Speciality                | 3DS                        |  |  |
| Operating temperature     | 0° C - 85° C               |  |  |
| Storage temperature       | -40° C - +95° C            |  |  |
| RoHS compliant            | Yes                        |  |  |
| SKU                       | SP500447                   |  |  |
| EAN                       | 4067488643637              |  |  |
|                           |                            |  |  |

Note: The module specified in this datasheet is one of several possible configurations available under this part number.

Some details may differ from the specifications described here and the illustration, but have no negative influence on the functionality.