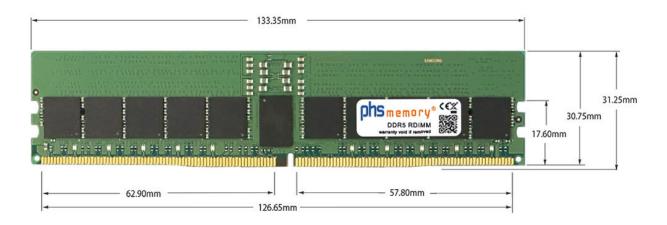

# Memory Specification

| Memory size                 | 24GB            |  |  |
|-----------------------------|-----------------|--|--|
| Memory technology           | DDR5            |  |  |
| ECC support                 | ja              |  |  |
| JEDEC Norm                  | PC5-38400R      |  |  |
| DRAM Organization           | 3Gx8            |  |  |
| Rank                        | 1Rx8            |  |  |
| Type RDIMM (ECC Registered) |                 |  |  |
| Number of pins              | 288 Pin DIMM    |  |  |
| Memory data transfer rate   | 4800MHz         |  |  |
| Voltage                     | 1,1 Volt        |  |  |
| Speciality                  | -               |  |  |
| Operating temperature       | 0° C - 85° C    |  |  |
| Storage temperature         | -40° C - +95° C |  |  |
| RoHS compliant              | Yes             |  |  |
| SKU                         | SP553546        |  |  |
| EAN                         | 4069169224111   |  |  |

Note: The module specified in this datasheet is one of several possible configurations available under this part number.

Some details may differ from the specifications described here and the illustration, but have no negative influence on the functionality.