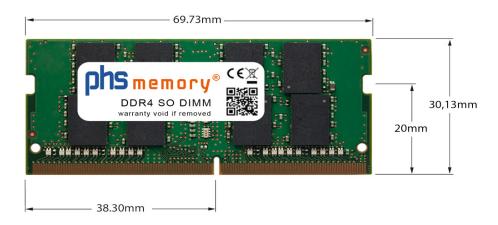

## Memory Specification

| Memory size               | 16GB                   |
|---------------------------|------------------------|
| Memory technology         | DDR4                   |
| ECC support               | no                     |
| JEDEC Norm                | PC4-25600-S            |
| Туре                      | SO DIMM                |
| Number of pins            | 260 Pin DIMM           |
| Memory data transfer rate | 3200MHz @ CL22         |
| Voltage                   | 1,2 Volt               |
| Speciality                | -                      |
| Board dimensions          | 69,73 x 30,13 (LxB mm) |
| Operating temperature     | 0° C - 85° C           |
| Storage temperature       | -40° C - +95° C        |
| RoHS compliant            | yes                    |
| SKU                       | SP389387               |
| EAN                       | 4064578524753          |
|                           |                        |