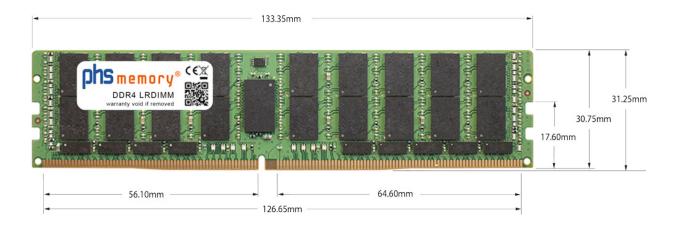

#### Memory Specification

| Memory size               | 256GB                    |
|---------------------------|--------------------------|
| Memory technology         | DDR4                     |
| ECC support               | yes                      |
| JEDEC Norm                | PC4-25600-L              |
| DRAM Organization         | 3DS 4H 16Gx4             |
| Rank                      | 8Rx4 (2S4Rx4)            |
| Туре                      | LRDIMM (ECC LR DIMM) 3DS |
| Number of pins            | 288 Pin DIMM             |
| Memory data transfer rate | 3200MHz @ CL22           |
| Voltage                   | 1,2 Volt                 |
| Speciality                | 3DS                      |
| Board dimensions          | 133,35 x 31,25 (LxB mm)  |
| Operating temperature     | 0° C - 85° C             |
| Storage temperature       | 100.0 0.00               |
| Storage temperature       | -40° C - +95° C          |
| RoHS compliant            | yes                      |
|                           |                          |
| RoHS compliant            | yes                      |