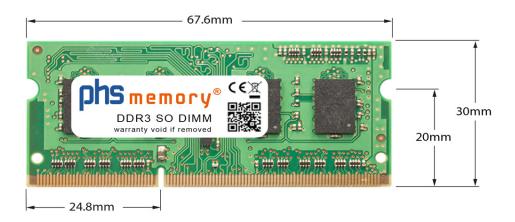

### Memory Specification

| Memory size               | 2GB                |
|---------------------------|--------------------|
| Memory technology         | DDR3               |
| ECC support               | no                 |
| JEDEC Norm                | PC3-8500S          |
| DRAM Organization         | 256Mx8             |
| Rank                      | 1Rx8               |
| Туре                      | SO DIMM            |
| Number of pins            | 204 Pin DIMM       |
| Memory data transfer rate | 1066MHz @ CL7      |
| Voltage                   | 1,5 Volt           |
| Speciality                | -                  |
| Board dimensions          | 67,6 x 30 (LxB mm) |
| Operating temperature     | 0° C - 85° C       |
| Storage temperature       | -40° C - +95° C    |
| RoHS compliant            | Yes                |
| SKU                       | SP174491           |
| EAN                       | 4055069439892      |
|                           |                    |