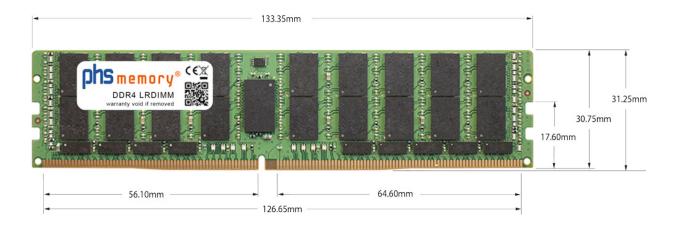

# Memory Specification

| Memory size               | 64GB                    |
|---------------------------|-------------------------|
| Memory technology         | DDR4                    |
| ECC support               | ja                      |
| JEDEC Norm                | PC4-2133P-L             |
| DRAM Organization         | 4Gx4                    |
| Rank                      | 2Rx4                    |
| Туре                      | LRDIMM (ECC LR DIMM)    |
| Number of pins            | 288 Pin DIMM            |
| Memory data transfer rate | 2133MHz @ CL15          |
| Voltage                   | 1,2 Volt                |
| Speciality                | -, DDP                  |
| Board dimensions          | 133,35 x 31,25 (LxB mm) |
| Operating temperature     | 0° C - 85° C            |
| Storage temperature       | -40° C - +95° C         |
| RoHS compliant            | Yes                     |
| SKU                       | SP146562                |
| EAN                       | 4055069215007           |
|                           |                         |

Note: The module specified in this datasheet is one of several possible configurations available under this part number.

Some details may differ from the specifications described here and the illustration, but have no negative influence on the functionality.