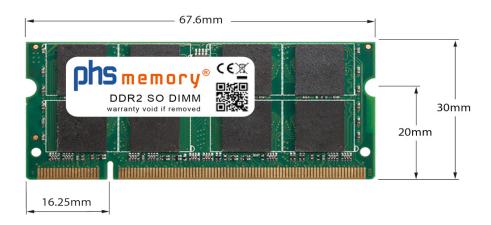

# Memory Specification

| Memory size               | 2GB                |
|---------------------------|--------------------|
| Memory technology         | DDR2               |
| ECC support               | no                 |
| JEDEC Norm                | PC2-6400S          |
| DRAM Organization         | 128Mx8             |
| Rank                      | 2Rx8               |
| Туре                      | SO DIMM            |
| Number of pins            | 200 Pin DIMM       |
| Memory data transfer rate | 800MHz @ CL6       |
| Voltage                   | 1,8 Volt           |
| Speciality                | -                  |
| Board dimensions          | 67,6 x 30 (LxB mm) |
| Operating temperature     | 0° C - 85° C       |
| Storage temperature       | -40° C - +95° C    |
| RoHS compliant            | Yes                |
| SKU                       | SP113932           |
| EAN                       | 4055069055191      |
|                           |                    |