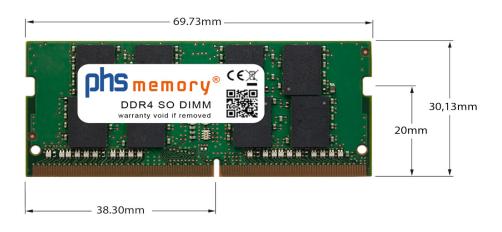

#### Memory Specification

| Memory size               | 32GB                   |
|---------------------------|------------------------|
| Memory technology         | DDR4                   |
| ECC support               | no                     |
| JEDEC Norm                | PC4-2400T-S            |
| DRAM Organization         | 2Gx8                   |
| Rank                      | 2Rx8                   |
| Туре                      | SO DIMM                |
| Number of pins            | 260 Pin DIMM           |
| Memory data transfer rate | 2400MHz @ CL17         |
| Voltage                   | 1,2 Volt               |
| Speciality                | -                      |
| Board dimensions          | 69,73 x 30,13 (LxB mm) |
| Operating temperature     | 0° C - 85° C           |
| Storage temperature       | -40° C - +95° C        |
| RoHS compliant            | yes                    |
| SKU                       | SP347084               |
| EAN                       | 4064578100643          |
| EAN                       | 4064578100643          |

Note: The module specified in this datasheet is one of several possible configurations available under this part number.

Some details may differ from the specifications described here and the illustration, but have no negative influence on the functionality.