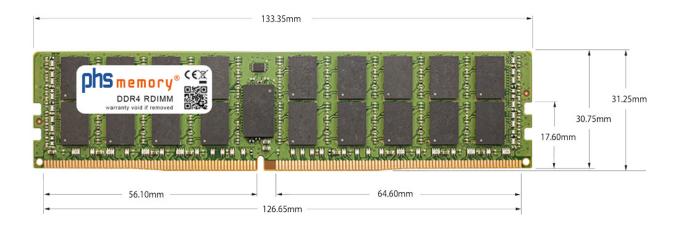

#### Memory Specification

| Memory size               | 128GB                      |
|---------------------------|----------------------------|
| Memory technology         | DDR4                       |
| ECC support               | yes                        |
| JEDEC Norm                | PC4-23400-R                |
| DRAM Organization         | 3DS 2H 8Gx4                |
| Rank                      | 4Rx4 (2S2Rx4)              |
| Туре                      | RDIMM (ECC Registered) 3DS |
| Number of pins            | 288 Pin DIMM               |
| Memory data transfer rate | 2933MHz @ CL21             |
| Voltage                   | 1,2 Volt                   |
| Speciality                | 3DS                        |
| Board dimensions          | 133,35 x 31,25 (LxB mm)    |
| Operating temperature     | 0° C - 85° C               |
| Storage temperature       | -40° C - +95° C            |
| RoHS compliant            | yes                        |
| SKU                       | SP464081                   |
| EAN                       | 4067488275944              |
|                           |                            |