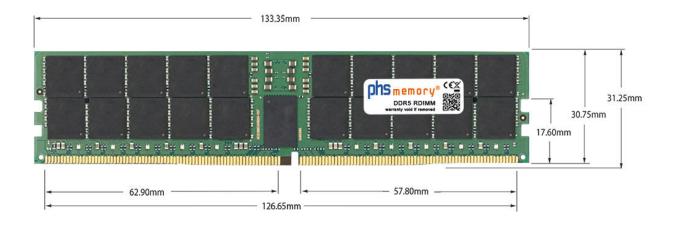

## Memory Specification

| Memory size                 | 32GB            |  |  |
|-----------------------------|-----------------|--|--|
| Memory technology           | DDR5            |  |  |
| ECC support                 | yes             |  |  |
| JEDEC Norm                  | PC5-38400-R     |  |  |
| DRAM Organization           | 4Gx4            |  |  |
| Rank                        | 1Rx4            |  |  |
| Type RDIMM (ECC Registered) |                 |  |  |
| Number of pins              | 288 Pin DIMM    |  |  |
| Memory data transfer rate   | 4800MHz         |  |  |
| Voltage                     | 1,1 Volt        |  |  |
| Speciality                  | -               |  |  |
| Operating temperature       | 0° C - 85° C    |  |  |
| Storage temperature         | -40° C - +95° C |  |  |
| RoHS compliant              | yes             |  |  |
| SKU                         | SP511526        |  |  |
| EAN                         | 4067488756061   |  |  |

Note: The module specified in this datasheet is one of several possible configurations available under this part number.

Some details may differ from the specifications described here and the illustration, but have no negative influence on the functionality.