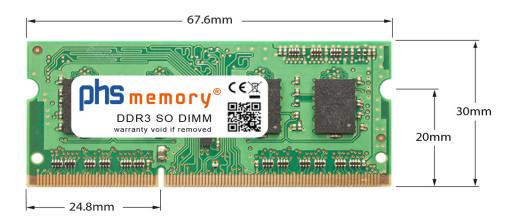

# Memory Specification

| Memory size               | 2GB                |  |  |
|---------------------------|--------------------|--|--|
| Memory technology         | DDR3               |  |  |
| ECC support               | no                 |  |  |
| JEDEC Norm                | PC3-10600S         |  |  |
| DRAM Organization         | 256Mx8             |  |  |
| Rank                      | 1Rx8               |  |  |
| Туре                      | SO DIMM            |  |  |
| Number of pins            | 204 Pin DIMM       |  |  |
| Memory data transfer rate | 1333MHz @ CL9      |  |  |
| Voltage                   | 1,5 Volt           |  |  |
| Speciality                | -                  |  |  |
| Board dimensions          | 67,6 x 30 (LxB mm) |  |  |
| Operating temperature     | 0° C - 85° C       |  |  |
| Storage temperature       | -40° C - +95° C    |  |  |
| RoHS compliant            | Yes                |  |  |
| SKU                       | SP128633           |  |  |
| EAN                       | 4055069143485      |  |  |
|                           |                    |  |  |