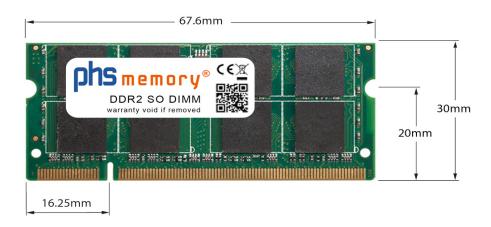

# Memory Specification

| Memory size               | 4GB                |
|---------------------------|--------------------|
| Memory technology         | DDR2               |
| ECC support               | no                 |
| JEDEC Norm                | PC2-6400S          |
| DRAM Organization         | 256Mx8             |
| Rank                      | 2Rx8               |
| Туре                      | SO DIMM            |
| Number of pins            | 200 Pin DIMM       |
| Memory data transfer rate | 800MHz @ CL6       |
| Voltage                   | 1,8 Volt           |
| Speciality                | -                  |
| Board dimensions          | 67,6 x 30 (LxB mm) |
| Operating temperature     | 0° C - 85° C       |
| Storage temperature       | -40° C - +95° C    |
| RoHS compliant            | Yes                |
| SKU                       | SP174494           |
| EAN                       | 4055069439922      |
|                           |                    |