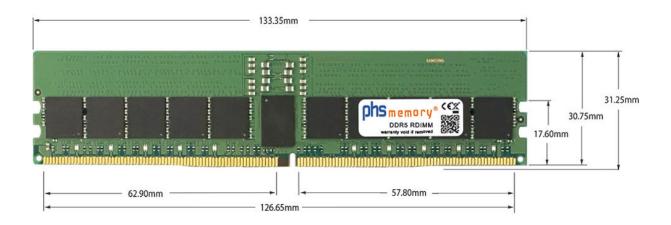

# Memory Specification

| Memory size                 | 24GB            |  |
|-----------------------------|-----------------|--|
| Memory technology           | DDR5            |  |
| ECC support                 | ja              |  |
| JEDEC Norm                  | PC5-38400-R     |  |
| DRAM Organization           | 3Gx8            |  |
| Rank                        | 1Rx8            |  |
| Type RDIMM (ECC Registered) |                 |  |
| Number of pins              | 288 Pin DIMM    |  |
| Memory data transfer rate   | 4800MHz         |  |
| Voltage                     | 1,1 Volt        |  |
| Speciality                  | -               |  |
| Operating temperature       | 0° C - 85° C    |  |
| Storage temperature         | -40° C - +95° C |  |
| RoHS compliant              | Yes             |  |
| SKU                         | SP581713        |  |
| EAN                         | 4069169535972   |  |

Note: The module specified in this datasheet is one of several possible configurations available under this part number.

Some details may differ from the specifications described here and the illustration, but have no negative influence on the functionality.