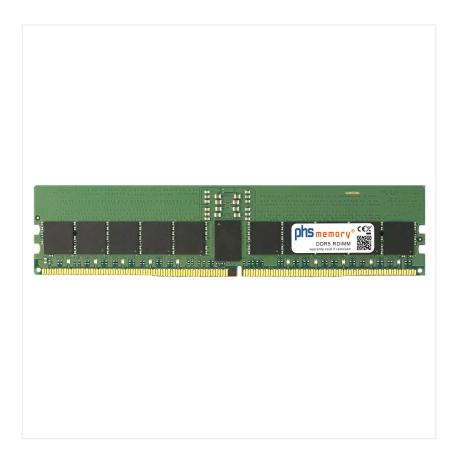

# 24GB Computer memory DDR5 for Zotac Rack Mount GPU ZRS-3260G1 RDIMM

# Memory Specification

| Memory size                 | 24GB            |  |
|-----------------------------|-----------------|--|
| Memory technology           | DDR5            |  |
| ECC support                 | ja              |  |
| JEDEC Norm                  | PC5-38400-R     |  |
| DRAM Organization           | 3Gx8            |  |
| Rank                        | 1Rx8            |  |
| Type RDIMM (ECC Registered) |                 |  |
| Number of pins              | 288 Pin DIMM    |  |
| Memory data transfer rate   | 4800MHz         |  |
| Voltage                     | 1,1 Volt        |  |
| Speciality                  | -               |  |
| Operating temperature       | 0° C - 85° C    |  |
| Storage temperature         | -40° C - +95° C |  |
| RoHS compliant              | Yes             |  |
| SKU                         | SP581713        |  |
| EAN                         | 4069169535972   |  |