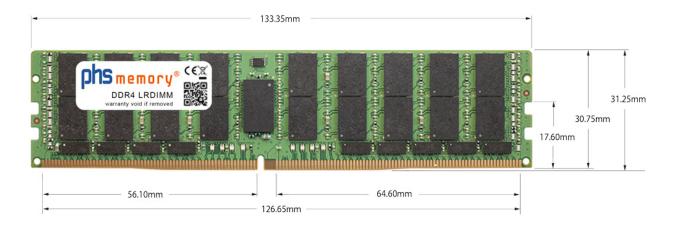

#### Memory Specification

| Memory size               | 256GB                    |
|---------------------------|--------------------------|
| Memory technology         | DDR4                     |
| ECC support               | yes                      |
| JEDEC Norm                | PC4-25600-L              |
| DRAM Organization         | 3DS 4H 16Gx4             |
| Rank                      | 8Rx4 (2S4Rx4)            |
| Туре                      | LRDIMM (ECC LR DIMM) 3DS |
| Number of pins            | 288 Pin DIMM             |
| Memory data transfer rate | 3200MHz @ CL22           |
| Voltage                   | 1,2 Volt                 |
| Speciality                | 3DS                      |
| Board dimensions          | 133,35 x 31,25 (LxB mm)  |
| Operating temperature     | 0° C - 85° C             |
| Storage temperature       | -40° C - +95° C          |
| RoHS compliant            | yes                      |
| SKU                       | SP510852                 |
| EAN                       | 4067488749223            |
|                           |                          |