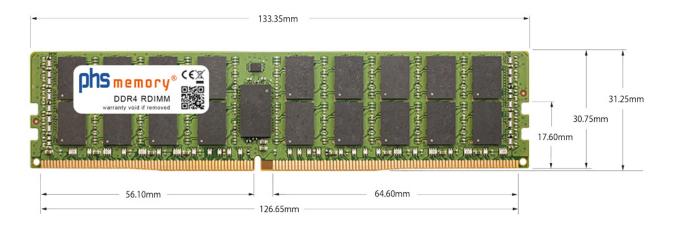

#### Memory Specification

| Memory size               | 32GB                    |
|---------------------------|-------------------------|
| Memory technology         | DDR4                    |
| ECC support               | yes                     |
| JEDEC Norm                | PC4-23400-R             |
| Туре                      | RDIMM (ECC Registered)  |
| Number of pins            | 288 Pin DIMM            |
| Memory data transfer rate | 2933MHz @ CL21          |
| Voltage                   | 1,2 Volt                |
| Speciality                | -                       |
| Board dimensions          | 133,35 x 31,25 (LxB mm) |
| Operating temperature     | 0° C - 85° C            |
| Storage temperature       | -40° C - +95° C         |
| RoHS compliant            | yes                     |
| SKU                       | SP431476                |
| EAN                       | 4064578944285           |
|                           |                         |