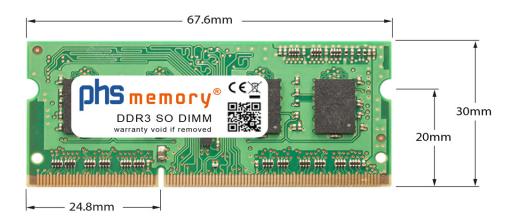

## Memory Specification

| Memory size               | 2GB                |  |  |
|---------------------------|--------------------|--|--|
| Memory technology         | DDR3               |  |  |
| ECC support               | no                 |  |  |
| JEDEC Norm                | PC3-10600S         |  |  |
| DRAM Organization         | 256Mx8             |  |  |
| Rank                      | 1Rx8               |  |  |
| Туре                      | SO DIMM            |  |  |
| Number of pins            | 204 Pin DIMM       |  |  |
| Memory data transfer rate | 1333MHz @ CL9      |  |  |
| Speciality                | -                  |  |  |
| Board dimensions          | 67,6 x 30 (LxB mm) |  |  |
| Operating temperature     | 0° C - 85° C       |  |  |
| Storage temperature       | -40° C - +95° C    |  |  |
| RoHS compliant            | yes                |  |  |
| SKU                       | SP214998           |  |  |
| EAN                       | 4055069830774      |  |  |
|                           |                    |  |  |