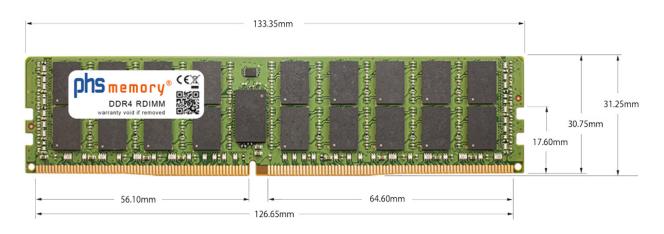

## Memory Specification

| Memory size               | 32GB                    |
|---------------------------|-------------------------|
| Memory technology         | DDR4                    |
| ECC support               | yes                     |
| JEDEC Norm                | PC4-2400T-R             |
| DRAM Organization         | 2Gx4                    |
| Rank                      | 2Rx4                    |
| Туре                      | RDIMM (ECC Registered)  |
| Number of pins            | 288 Pin DIMM            |
| Memory data transfer rate | 2400MHz @ CL17          |
| Voltage                   | 1,2 Volt                |
| Speciality                | -                       |
| Board dimensions          | 133,35 x 31,25 (LxB mm) |
| Operating temperature     | 0° C - 85° C            |
| Storage temperature       | -40° C - +95° C         |
| RoHS compliant            | yes                     |
| SKU                       | SP341744                |
| EAN                       | 4064578048815           |