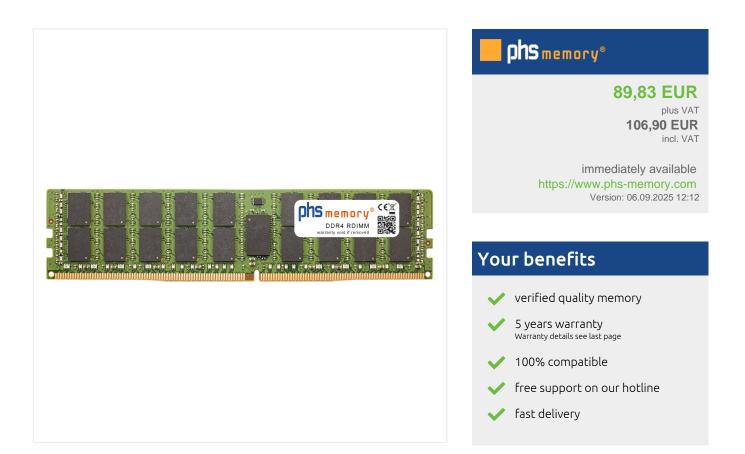

# 32GB Computer memory DDR4 for Fujitsu Primergy BX2560 M2 RDIMM

## Memory Specification

| Memory size               | 32GB                    |
|---------------------------|-------------------------|
| Memory technology         | DDR4                    |
| ECC support               | yes                     |
| JEDEC Norm                | PC4-2400T-R             |
| DRAM Organization         | 2Gx4                    |
| Rank                      | 2Rx4                    |
| Туре                      | RDIMM (ECC Registered)  |
| Number of pins            | 288 Pin DIMM            |
| Memory data transfer rate | 2400MHz @ CL17          |
| Voltage                   | 1,2 Volt                |
| Speciality                | -                       |
| Board dimensions          | 133,35 x 31,25 (LxB mm) |
| Operating temperature     | 0° C - 85° C            |
| Storage temperature       | -40° C - +95° C         |
| RoHS compliant            | yes                     |
| SKU                       | SP341744                |
| EAN                       | 4064578048815           |