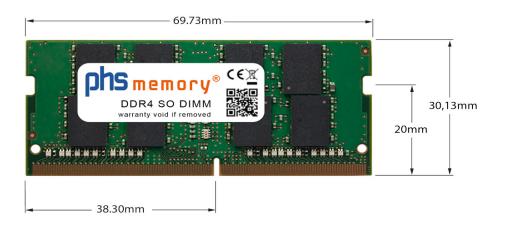

#### Memory Specification

| Memory size               | 32GB                   |  |  |  |
|---------------------------|------------------------|--|--|--|
| Memory technology         | DDR4                   |  |  |  |
| ECC support               | ΝΟ                     |  |  |  |
| JEDEC Norm                | PC4-19200S             |  |  |  |
| DRAM Organization         | 2Gx8                   |  |  |  |
| Rank                      | 2Rx8                   |  |  |  |
| Туре                      | SO DIMM                |  |  |  |
| Number of pins            | 260 Pin DIMM           |  |  |  |
| Memory data transfer rate | 2400MHz @ CL17         |  |  |  |
| Voltage                   | 1,2 Volt               |  |  |  |
| Speciality                | -                      |  |  |  |
| Board dimensions          | 69,73 x 30,13 (LxB mm) |  |  |  |
| Operating temperature     | 0° C - 85° C           |  |  |  |
| Storage temperature       | -40° C - +95° C        |  |  |  |
| RoHS compliant            | Yes                    |  |  |  |
| SKU                       | SP316986               |  |  |  |
| EAN                       | 4063369777330          |  |  |  |