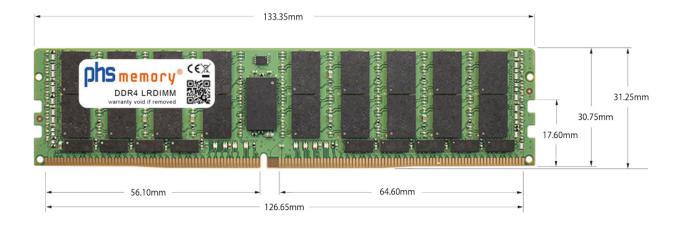

# Memory Specification

| Memory size               | 128GB                    |
|---------------------------|--------------------------|
| Memory technology         | DDR4                     |
| ECC support               | yes                      |
| JEDEC Norm                | PC4-25600-L              |
| DRAM Organization         | 3DS 4H 8Gx4              |
| Rank                      | 8Rx4 (2S4Rx4)            |
| Туре                      | LRDIMM (ECC LR DIMM) 3DS |
| Number of pins            | 288 Pin DIMM             |
| Memory data transfer rate | 3200MHz @ CL22           |
| Voltage                   | 1,2 Volt                 |
| Speciality                | 3DS                      |
| Board dimensions          | 133,35 x 31,25 (LxB mm)  |
| Operating temperature     | 0° C - 85° C             |
| Storage temperature       | -40° C - +95° C          |
| RoHS compliant            | yes                      |
| SKU                       | SP540056                 |
| EAN                       | 4069169073177            |
|                           |                          |