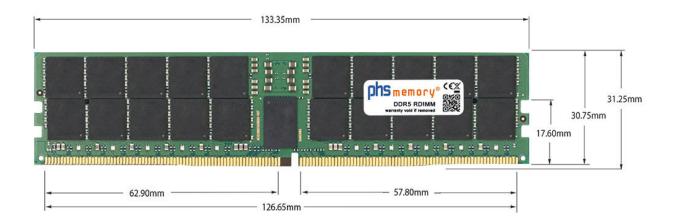

## Memory Specification

| Memory size               | 64GB                   |  |  |
|---------------------------|------------------------|--|--|
| Memory technology         | DDR5                   |  |  |
| ECC support               | yes                    |  |  |
| JEDEC Norm                | PC5-38400-R            |  |  |
| DRAM Organization         | 4Gx4                   |  |  |
| Rank                      | 2Rx4                   |  |  |
| Туре                      | RDIMM (ECC Registered) |  |  |
| Number of pins            | 288 Pin DIMM           |  |  |
| Memory data transfer rate | 4800MHz                |  |  |
| Voltage                   | 1,1 Volt               |  |  |
| Speciality                | -                      |  |  |
| Operating temperature     | 0° C - 85° C           |  |  |
| Storage temperature       | -40° C - +95° C        |  |  |
| RoHS compliant            | yes                    |  |  |
| SKU                       | SP488285               |  |  |
| EAN                       | 4067488521157          |  |  |

Note: The module specified in this datasheet is one of several possible configurations available under this part number.

Some details may differ from the specifications described here and the illustration, but have no negative influence on the functionality.