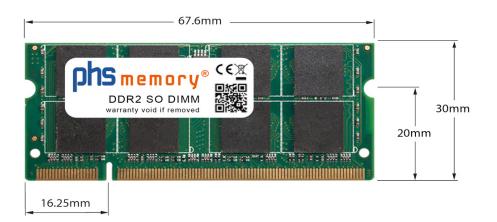

### Memory Specification

| Memory size               | 2GB                |  |  |  |
|---------------------------|--------------------|--|--|--|
| Memory technology         | DDR2               |  |  |  |
| ECC support               | no                 |  |  |  |
| JEDEC Norm                | PC2-5300S          |  |  |  |
| DRAM Organization         | nization 128Mx8    |  |  |  |
| Rank                      | 2Rx8               |  |  |  |
| Туре                      | SO DIMM            |  |  |  |
| Number of pins            | 200 Pin DIMM       |  |  |  |
| Memory data transfer rate | 667MHz @ CL5       |  |  |  |
| Voltage                   | 1,8 Volt           |  |  |  |
| Speciality                | -                  |  |  |  |
| Board dimensions          | 67,6 x 30 (LxB mm) |  |  |  |
| Operating temperature     | 0° C - 85° C       |  |  |  |
| Storage temperature       | -40° C - +95° C    |  |  |  |
| RoHS compliant            | Yes                |  |  |  |
| SKU                       | SP114602           |  |  |  |
| EAN                       | 4055069058277      |  |  |  |