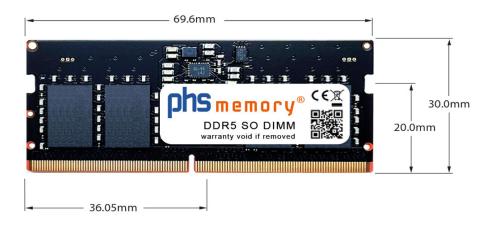

# Memory Specification

| Memory size               | 8GB             |
|---------------------------|-----------------|
| Memory technology         | DDR5            |
| ECC support               | no              |
| JEDEC Norm                | PC5-38400-S     |
| Туре                      | SO DIMM         |
| Number of pins            | 262 Pin SO DIMM |
| Memory data transfer rate | 4800MHz         |
| Voltage                   | 1,1 Volt        |
| Speciality                | -               |
| Operating temperature     | 0° C - 85° C    |
| Storage temperature       | -40° C - +95° C |
| RoHS compliant            | Yes             |
| SKU                       | SP474325        |
| EAN                       | 4067488378386   |
|                           |                 |

Note: The module specified in this datasheet is one of several possible configurations available under this part number.

Some details may differ from the specifications described here and the illustration, but have no negative influence on the functionality.