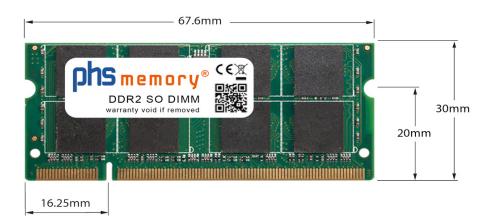

## Memory Specification

| Memory size               | 4GB                |  |  |
|---------------------------|--------------------|--|--|
| Memory technology         | DDR2               |  |  |
| ECC support               | NO                 |  |  |
| JEDEC Norm                | PC2-6400S          |  |  |
| Туре                      | SO DIMM            |  |  |
| Number of pins            | 200 Pin DIMM       |  |  |
| Memory data transfer rate | 800MHz @ CL6       |  |  |
| Voltage                   | 1,8 Volt           |  |  |
| Speciality                | -                  |  |  |
| Board dimensions          | 67,6 x 30 (LxB mm) |  |  |
| Operating temperature     | 0° C - 85° C       |  |  |
| Storage temperature       | -40° C - +95° C    |  |  |
| RoHS compliant            | Yes                |  |  |
| SKU                       | SP119940           |  |  |
| EAN                       | 4055069085303      |  |  |

Note: The module specified in this datasheet is one of several possible configurations available under this part number.

Some details may differ from the specifications described here and the illustration, but have no negative influence on the functionality.