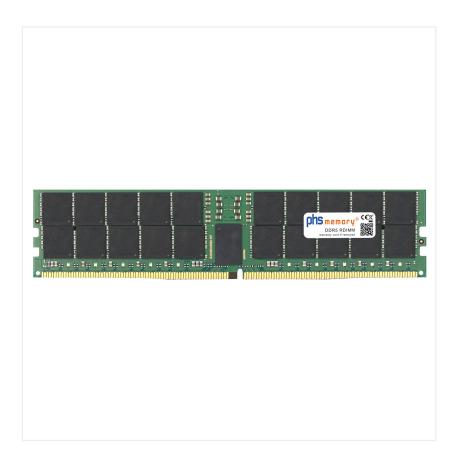

### Memory Specification

| Memory size               | 128GB                      |
|---------------------------|----------------------------|
| Memory technology         | DDR5                       |
| ECC support               | ja                         |
| JEDEC Norm                | PC5-38400-R                |
| DRAM Organization         | 3DS 2H 8Gx4                |
| Rank                      | 4Rx4 (2S2Rx4)              |
| Туре                      | RDIMM (ECC Registered) 3DS |
| Number of pins            | 288 Pin DIMM               |
| Memory data transfer rate | 4800MHz                    |
| Voltage                   | 1,1 Volt                   |
| Speciality                | 3DS                        |
| Operating temperature     | 0° C - 85° C               |
| Storage temperature       | -40° C - +95° C            |
| RoHS compliant            | Yes                        |
| SKU                       | SP519464                   |
| EAN                       | 4067488836015              |