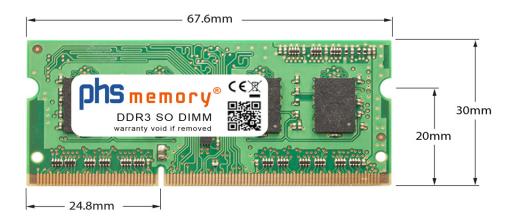

# Memory Specification

| Memory size               | 2GB                |  |  |
|---------------------------|--------------------|--|--|
| Memory technology         | DDR3               |  |  |
| ECC support               | no                 |  |  |
| JEDEC Norm                | PC3-10600S         |  |  |
| DRAM Organization         | 256Mx8             |  |  |
| Rank                      | 1Rx8               |  |  |
| Туре                      | SO DIMM            |  |  |
| Number of pins            | 204 Pin DIMM       |  |  |
| Memory data transfer rate | 1333MHz @ CL9      |  |  |
| Speciality                | -                  |  |  |
| Board dimensions          | 67,6 x 30 (LxB mm) |  |  |
| Operating temperature     | 0° C - 85° C       |  |  |
| Storage temperature       | -40° C - +95° C    |  |  |
| RoHS compliant            | Yes                |  |  |
| SKU                       | SP167411           |  |  |
| EAN                       | 4055069379990      |  |  |
|                           |                    |  |  |