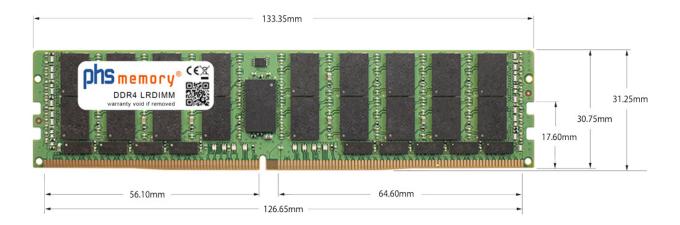

# Memory Specification

| Memory size               | 64GB                    |
|---------------------------|-------------------------|
| Memory technology         | DDR4                    |
| ECC support               | yes                     |
| JEDEC Norm                | PC4-25600-L             |
| DRAM Organization         | 4Gx4                    |
| Rank                      | 2Rx4                    |
| Туре                      | LRDIMM (ECC LR DIMM)    |
| Number of pins            | 288 Pin DIMM            |
| Memory data transfer rate | 3200MHz @ CL22          |
| Voltage                   | 1,2 Volt                |
| Speciality                | -, DDP                  |
| Board dimensions          | 133,35 x 31,25 (LxB mm) |
| Operating temperature     | 0° C - 85° C            |
| Storage temperature       | -40° C - +95° C         |
| RoHS compliant            | yes                     |
| SKU                       | SP488606                |
| EAN                       | 4067488524486           |
|                           |                         |