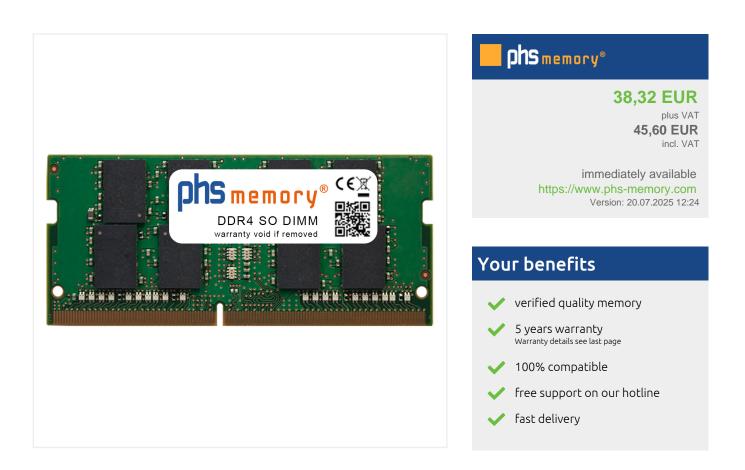

# Memory Specification

| Memory size               | 16GB                   |  |  |
|---------------------------|------------------------|--|--|
| Memory technology         | DDR4                   |  |  |
| ECC support               | ΝΟ                     |  |  |
| JEDEC Norm                | PC4-2666V-S            |  |  |
| Туре                      | SO DIMM                |  |  |
| Number of pins            | 260 Pin DIMM           |  |  |
| Memory data transfer rate | 2666MHz @ CL19         |  |  |
| Voltage                   | 1,2 Volt               |  |  |
| Speciality                | -                      |  |  |
| Board dimensions          | 69,73 x 30,13 (LxB mm) |  |  |
| Operating temperature     | 0° C - 85° C           |  |  |
| Storage temperature       | -40° C - +95° C        |  |  |
| RoHS compliant            | Yes                    |  |  |
| SKU                       | SP271017               |  |  |
| EAN                       | 4063369400191          |  |  |