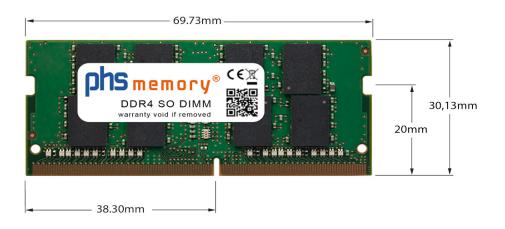

# Memory Specification

| Memory size               | 16GB                   |  |  |
|---------------------------|------------------------|--|--|
| Memory technology         | DDR4                   |  |  |
| ECC support               | ΝΟ                     |  |  |
| JEDEC Norm                | PC4-2666V-S            |  |  |
| Туре                      | SO DIMM                |  |  |
| Number of pins            | 260 Pin DIMM           |  |  |
| Memory data transfer rate | 2666MHz @ CL19         |  |  |
| Voltage                   | 1,2 Volt               |  |  |
| Speciality                | -                      |  |  |
| Board dimensions          | 69,73 x 30,13 (LxB mm) |  |  |
| Operating temperature     | 0° C - 85° C           |  |  |
| Storage temperature       | -40° C - +95° C        |  |  |
| RoHS compliant            | Yes                    |  |  |
| SKU                       | SP271017               |  |  |
| EAN                       | 4063369400191          |  |  |

Note: The module specified in this datasheet is one of several possible configurations available under this part number.

Some details may differ from the specifications described here and the illustration, but have no negative influence on the functionality.