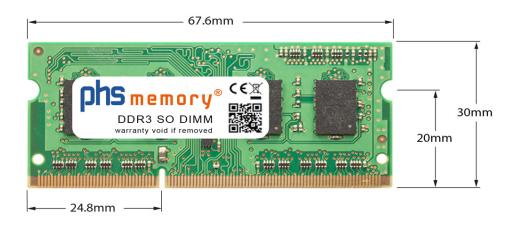

## Memory Specification

| Memory size               | 2GB                |  |  |
|---------------------------|--------------------|--|--|
| Memory technology         | DDR3               |  |  |
| ECC support               | ΠΟ                 |  |  |
| JEDEC Norm                | PC3-8500S          |  |  |
| DRAM Organization         | 256Mx8             |  |  |
| Rank                      | 1Rx8               |  |  |
| Туре                      | SO DIMM            |  |  |
| Number of pins            | 204 Pin DIMM       |  |  |
| Memory data transfer rate | 1066MHz @ CL7      |  |  |
| Speciality                | -                  |  |  |
| Board dimensions          | 67,6 x 30 (LxB mm) |  |  |
| Operating temperature     | 0° C - 85° C       |  |  |
| Storage temperature       | -40° C - +95° C    |  |  |
| RoHS compliant            | yes                |  |  |
| SKU                       | SP223346           |  |  |
| EAN                       | 4055069913002      |  |  |