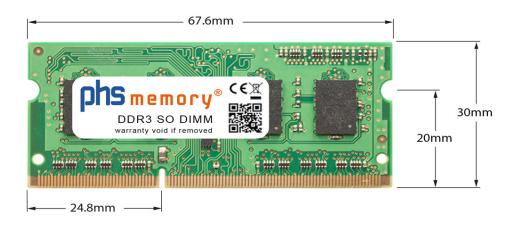

# Memory Specification

| Memory size               | 2GB                |  |  |
|---------------------------|--------------------|--|--|
| Memory technology         | DDR3               |  |  |
| ECC support               | ΠΟ                 |  |  |
| JEDEC Norm                | PC3-10600S         |  |  |
| DRAM Organization         | 256Mx8             |  |  |
| Rank                      | 1Rx8               |  |  |
| Туре                      | SO DIMM            |  |  |
| Number of pins            | 204 Pin DIMM       |  |  |
| Memory data transfer rate | 1333MHz @ CL9      |  |  |
| Speciality                | -                  |  |  |
| Board dimensions          | 67,6 x 30 (LxB mm) |  |  |
| Operating temperature     | 0° C - 85° C       |  |  |
| Storage temperature       | -40° C - +95° C    |  |  |
| RoHS compliant            | Yes                |  |  |
| SKU                       | SP171597           |  |  |
| EAN                       | 4055069412536      |  |  |