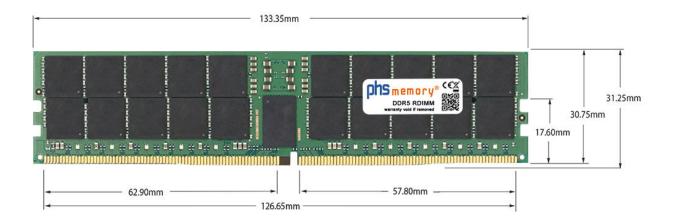

## Memory Specification

| Memory size               | 64GB                   |  |  |
|---------------------------|------------------------|--|--|
| Memory technology         | DDR5                   |  |  |
| ECC support               | ja                     |  |  |
| JEDEC Norm                | PC5-38400R             |  |  |
| DRAM Organization         | 4Gx4                   |  |  |
| Rank                      | 2Rx4                   |  |  |
| Туре                      | RDIMM (ECC Registered) |  |  |
| Number of pins            | 288 Pin DIMM           |  |  |
| Memory data transfer rate | 4800MHz                |  |  |
| Voltage                   | 1,1 Volt               |  |  |
| Speciality                | -                      |  |  |
| Operating temperature     | 0° C - 85° C           |  |  |
| Storage temperature       | -40° C - +95° C        |  |  |
| RoHS compliant            | Yes                    |  |  |
| SKU                       | SP461014               |  |  |
| EAN                       | 4067488245107          |  |  |

Note: The module specified in this datasheet is one of several possible configurations available under this part number.

Some details may differ from the specifications described here and the illustration, but have no negative influence on the functionality.