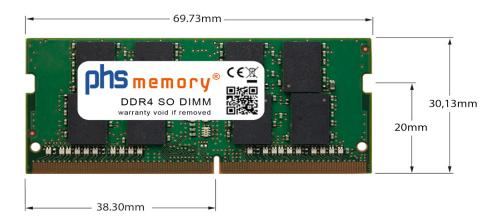

## Memory Specification

| Memory size               | 16GB                   |
|---------------------------|------------------------|
| Memory technology         | DDR4                   |
| ECC support               | no                     |
| JEDEC Norm                | PC4-23400-S            |
| Туре                      | SO DIMM                |
| Number of pins            | 260 Pin DIMM           |
| Memory data transfer rate | 2933MHz @ CL21         |
| Voltage                   | 1,2 Volt               |
| Speciality                | -                      |
| Board dimensions          | 69,73 x 30,13 (LxB mm) |
| Operating temperature     | 0° C - 85° C           |
| Storage temperature       | -40° C - +95° C        |
| RoHS compliant            | yes                    |
| SKU                       | SP359766               |
| EAN                       | 4064578223083          |
|                           |                        |